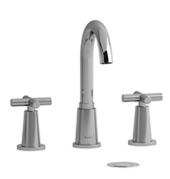

8" lavatory faucet **PA08**+

## **Descriptions**

- Ceramic cartridge
- 3/8" speedway compression
- Push drain