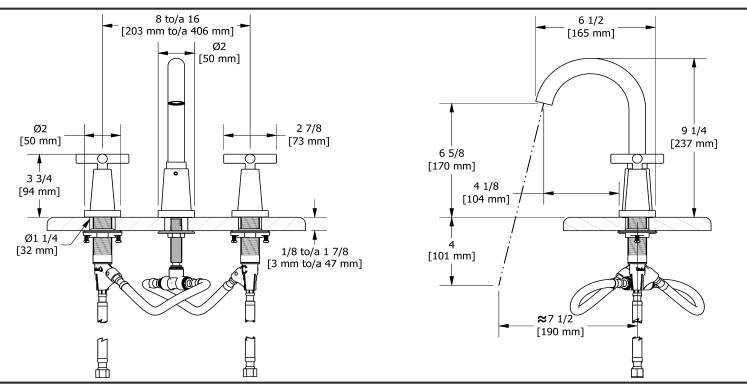

8" lavatory faucet **PA08**+

## **Descriptions**

- Ceramic cartridge
- 3/8" speedway compression
- Push drain